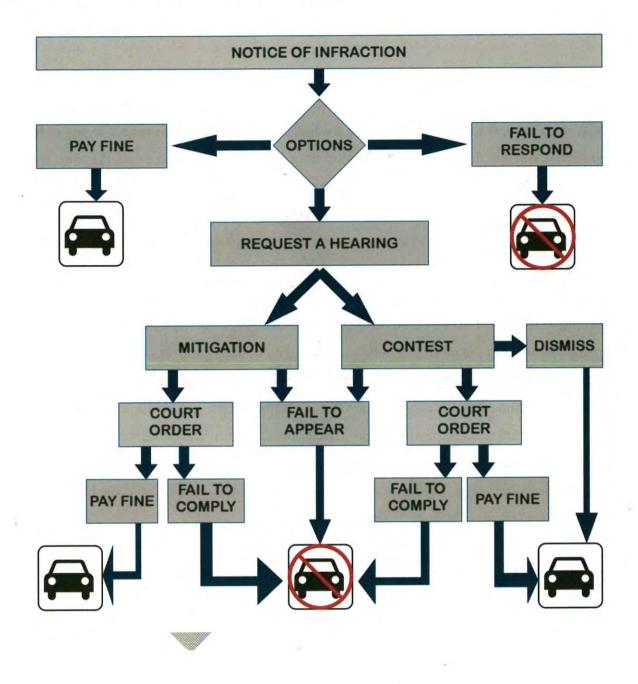

#### **Traffic Infractions**

A civil traffic infraction case is initiated when a person receives a notice of a traffic infraction. The notice represents a determination that an infraction has been committed. The determination is final unless the person contests it. A person who receives a notice of a traffic infraction has three options to respond and must do so within 15 days by:

- 1) Paying the prescribed penalty;
- 2) Requesting a hearing to contest the notice; or
- 3) Requesting a hearing to explain mitigating circumstances.

What happens next depends on the response:

1) PAY: If a person remits payment in full, the court enters a judgment that the defendant has committed the infraction.

- 2) CONTEST: At a hearing to contest the notice, the court determines whether the agency that issued the notice has proved by a preponderance of the evidence that the defendant committed the infraction.
  - o If the court finds the infraction was committed, it shall enter an appropriate order on its records and may assess a monetary penalty against the defendant. The court may also waive or suspend a portion of the monetary penalty, provide for time payments on a payment plan, or – in lieu of monetary payment – provide for the performance of community restitution.
  - o If the court finds the infraction was not committed, the case is dismissed.
- 3) REQUEST MITIGATION: At a mitigation hearing, the court determines whether the defendant's explanation of the events justifies reducing the penalty. The court then enters an order finding that the defendant committed the infraction and assessing a monetary penalty against the defendant. The court may also waive or suspend a portion of the monetary penalty, provide for time payments on a payment plan, or, in lieu of monetary payment, provide for the performance of community restitution.

If the defendant fails to respond to a notice of infraction or fails to appear at a requested hearing, the court enters an order finding that the defendant has committed the infraction and assessing any associated monetary penalties.

Figure ### below is an illustration of the general process and procedures described above:

Figure ###: Traffic Infraction Process & Outcomes