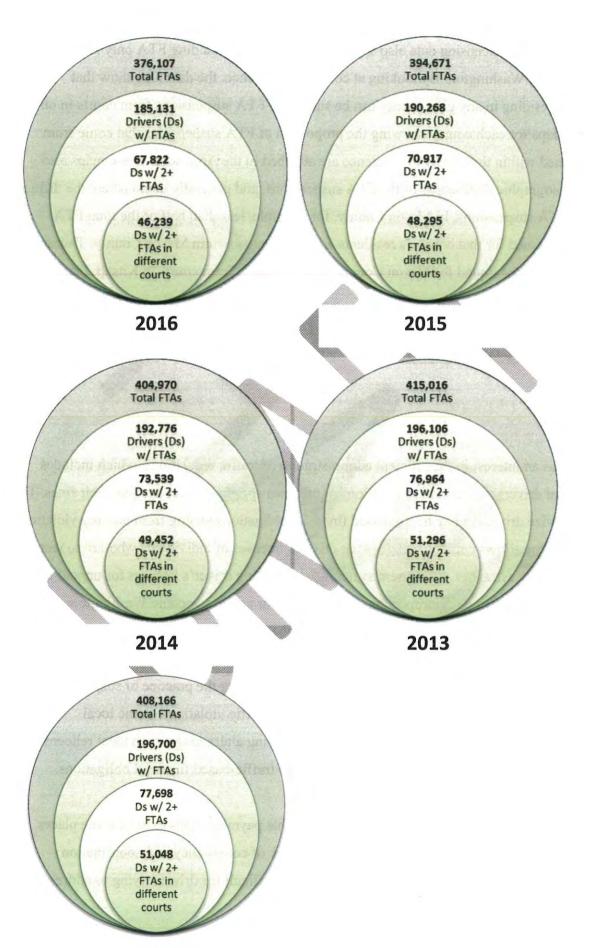

Snapshot information provided by the Department of Licensing shows that an average of approximately 190,000 individuals have only FTA holds at any given time. This group represents roughly half the total number of individuals with suspended, revoked, or cancelled driving privileges. Some of these individuals – approximately just over 60% – have only one FTA hold. The remaining 36-39%, about 73,000, have multiple FTA holds. Of these, a smaller subset, approximately 50,000 – which is slightly more than 25% of those with FTA only holds – have multiple holds issued from different courts.

A breakdown of the snapshot data showing the number of drivers affected by multiple FTAs is shown in Figure ###.

The Department of Licensing data also shows that there are outstanding FTA only suspensions in every county in Washington. By looking at county of residence, the data also show that individuals residing in any give county can be subject to FTA suspensions from courts in other counties. Maps for each county showing the proportion of FTA suspensions that come from courts located within the county of residence are attached in the Appendix. These maps also show the geographic diffuseness of the FTA suspensions, and generally demonstrate the diffuse nature of FTA suspensions. In Mason County, for example, less than half of the total FTA suspensions issued for that county's residents are from courts within Mason County. Thousands of FTA suspensions issued for Mason County residents come from courts in Kitsap, Pierce, and Thurston counties.