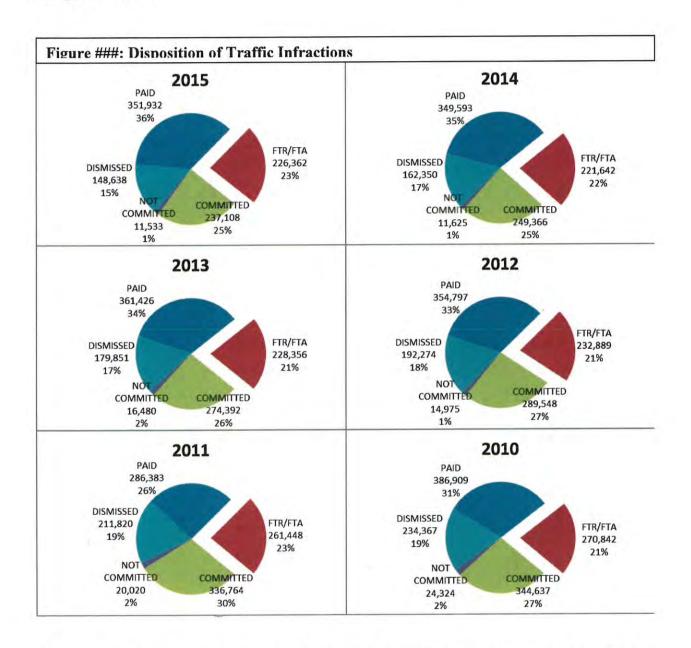

Source: Courts of Limited Jurisdiction Annual Caseload Reports 2010 - 2015

According to data published by AOC regarding the disposition of civil traffic infraction cases, about 1 in 5 infraction notices statewide involve a person who failed to respond to a notice or

failed to appear for a requested hearing. This rate of over 20% of infraction cases involving failure to respond or a failure to appear appears to be fairly consistent over time, as demonstrated in Figure ### below: