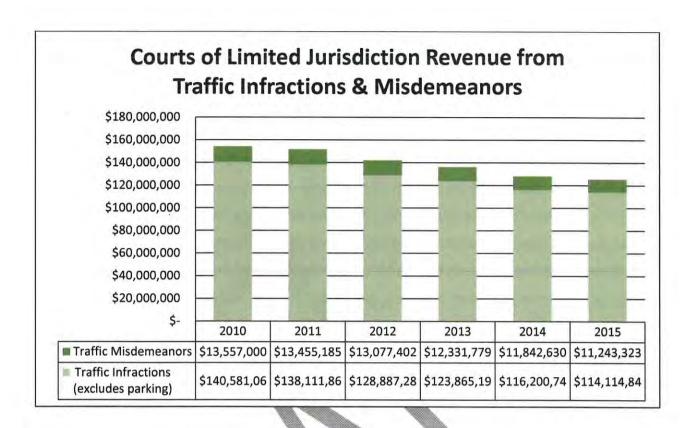

Monetary penalties are collected by the courts to help offset court operating costs and to fund certain programs. As discussed above, the amount of the penalty for civil traffic infractions and misdemeanor traffic offenses is established by a combination of statute and court rule. Below is a breakdown of revenue collected from traffic infractions and misdemeanors from 2010 to 2015.